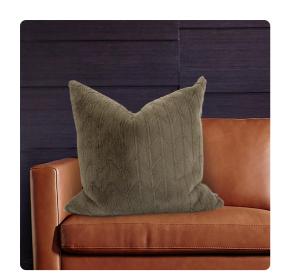

# Textiles MHE3-1091F – 24 x 24 Angora Moss Pillow - Down Insert

## **Textiles**

Change up color themes or add pop to a simple sofa or bedding display by piling up the pillows in a multitude of colors, textures and patterns. This Angora Pillow features a luxuriously soft moss green faux fur fabric. Includes a lush down pillow fill insert. A hidden zipper closure allows the cover to remove for easy care. Also available with a polyester pillow insert. Also available in a 20 and kidney size.