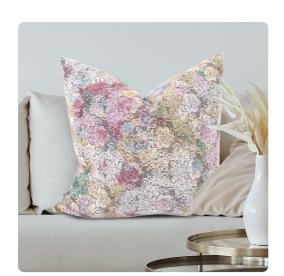

# MHE3-1100 – 24 x 24 Stanton Blush Pillow - Poly Insert

### Textiles

Change up color themes or add pop to a simple sofa or bedding display by piling up the pillows in a multitude of colors, textures and patterns. This Stanton Pillow features a luxuriously soft fabric adorned with splashes of rich color with a burnout texture. Includes a lush polyester pillow fill insert. A hidden zipper closure allows the cover to remove for easy care. Also available with a down insert. Also available in a 20 and kidney size.