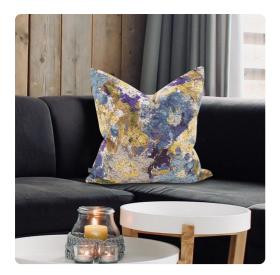

## Textiles MHE3-1101 – 24 x 24 Stanton Eggplant Pillow - Poly Insert <sub>Textiles</sub>

Change up color themes or add pop to a simple sofa or bedding display by piling up the pillows in a multitude of colors, textures and patterns. This Stanton Pillow features a luxuriously soft fabric adorned with splashes of rich color with a burnout texture. Includes a lush polyester pillow fill insert. A hidden zipper closure allows the cover to remove for easy care. Also available with a down insert. Also available in a 20 and kidney size.