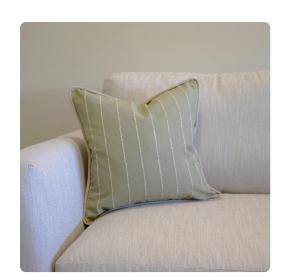

# MHE3-1129F – 24 x 24 Pillow Evie Moss - Down Insert

#### **Textiles**

Casual elegance is embodied on our Evie Moss Pillow. Like a good pair of khakis, this pillow is reminiscent of your favorite pair of casual pants. It is accented by a boucle pinstripe. The back of the pillow reverses to a Natural Linen. Our Evie Moss pillow is part of our Davida Kay designer pillow collection. Includes a lush down filled pillow insert and invisible zipper closure. Also available in a 20 size.