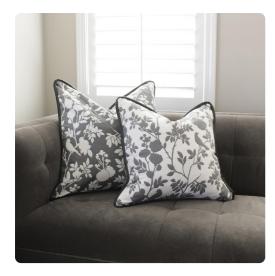

## Textiles

Look closely. In this setting you will find a delicate sparrow among flowering branches. High contrasting gray and white creates the silhouette design of the Sparrow Natural Pillow. It is part of our Davida Kay designer pillow collection. Includes a lush down filled pillow insert and invisible zipper closure. Also available in a 20 size.