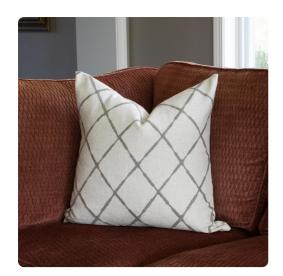

## MHE3-1137F – 24 x 24 Pillow Lyric Pewter - Down Insert Textiles

An oversized gray lattice design is woven into a natural base on our Lyric Pewter Pillow. The classic design lends itself to any design setting. Our Lyric Pewter pillow is part of our Davida Kay designer pillow collection. Includes a lush down filled pillow insert and invisible zipper closure. Also available in a 20 size.