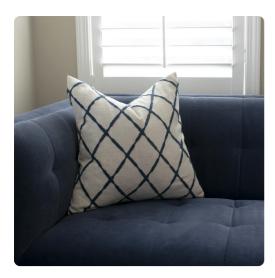

## Textiles

An oversized blue lattice design is woven into a natural base on our Lyric Royal Pillow. The classic design lends itself to any design setting. Our Lyric Royal pillow is part of our Davida Kay designer pillow collection. Includes a lush down filled pillow insert and invisible zipper closure. Also available in a 20 size.