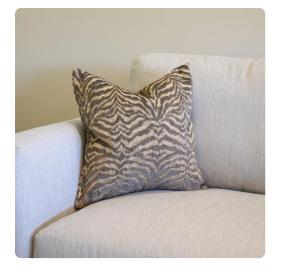

# Textiles MHE3-1140F – 24 x 24 Pillow Bengal Gold - Down Insert

### Textiles

Let's get WILD! Our Bengal Gold Pillow answers the call of the wild in a bold tiger stripe. The tonal stripe is not only woven into the base cloth, but a chenille design is woven into the fabric creating dimensional texture. Our Bengal Gold pillow is part of our Davida Kay designer pillow collection. Includes a lush down filled pillow insert and invisible zipper closure. Also available in a 20 size.