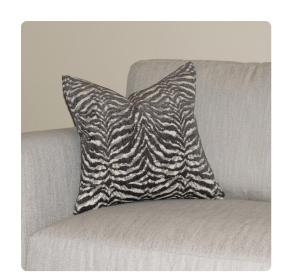

## Textiles MHE3-1141F – 24 x 24 Pillow Bengal Charcoal - Down

## **Textiles**

Insert

Let's get WILD! Our Bengal Charcoal Pillow answers the call of the wild in a bold tiger stripe. The tonal stripe is not only woven into the base cloth, but a chenille design is woven into the fabric creating dimensional texture. Our Bengal Charcoal pillow is part of our Davida Kay designer pillow collection. Includes a lush down filled pillow insert and invisible zipper closure. Also available in a 20 size.