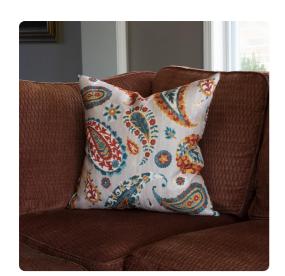

## **Textiles**

MHE3-1142F – 24 x 24 Pillow Boteh Turquoise - Down Insert

## **Textiles**

The Boteh Pillow is certain to add a fun pop of color to any decor. Bright and colorful paisley designs adorn a striated background. Our Boteh Turquoise pillow is part of our Davida Kay designer pillow collection. Includes a lush down filled pillow insert and invisible zipper closure. Also available in a 20 size.