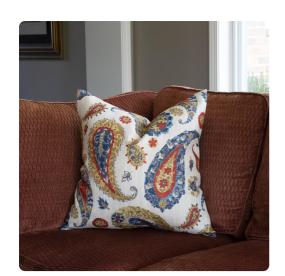

# MHE3-1144F – 24 x 24 Pillow Boteh Sand - Down Insert

### **Textiles**

The Boteh Pillow is certain to add a fun pop of color to any decor. Bright and colorful paisley designs adorn a striated background. Our Boteh Sand pillow is part of our Davida Kay designer pillow collection. Includes a lush down filled pillow insert and invisible zipper closure. Also available in a 20 size.