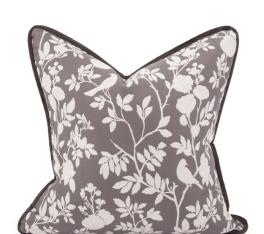

## **Textiles**

MHE3-1145F – 24 x 24 Pillow Sparrow Charcoal - Down Insert

## **Textiles**

Look closely. In this setting you will find a delicate sparrow among flowering branches. High contrasting gray and white creates the silhouette design of the Sparrow Charcoal Pillow. It is part of our Davida Kay designer pillow collection. Includes a lush down filled pillow insert and invisible zipper closure. Also available in a 20 size.