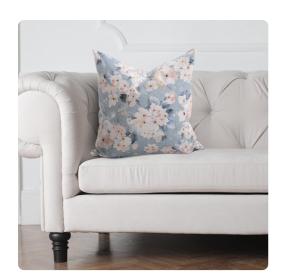

# MHE3-1246F – 24 x 24 Pillow Claude Breeze - Down Insert

### **Textiles**

A beautiful abstract floral print comes to life in soft muted pastel tones. These well crafted pillows fit perfectly tucked in the corner of your favorite reading chair or grouped together with contrasting pillows in a more formal living space. The Claude pillow in Breeze is truly a dream come true for style and comfort in soft blues. These pillows transition easily from modern abstract to traditional to casual shabby chic. Includes a lush down filled pillow insert and invisible zipper closure. Also available in a 20 size.