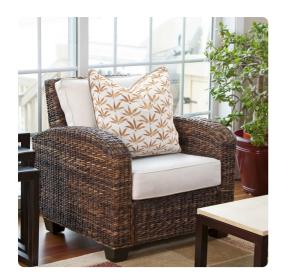

## MHE3-1252F – 24 x 24 Pillow Hemp Gold - Down Insert

Once again we look to natural elements for inspiration. Foliage's and the patterns they can offer us is showcased in our woven printed Hemp pillow collection. A vibrant deep shades of Gold brings this repeat foliage pattern into life as it is then framed and edged with natural linen cording. The combination gives each of these pillows a casual ease about them that leads each from casual country to urban eclectic. Includes a lush down filled pillow insert and invisible zipper closure. Also available in a 20 size.