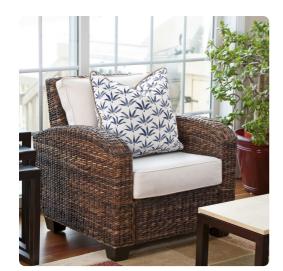

## MHE3-1254F – 24 x 24 Pillow Hemp Indigo - Down Insert

Textiles

Once again we look to natural elements for inspiration. Foliage's and the patterns they can offer us is showcased in our woven printed Hemp pillow collection. A vibrant cool shades of blue is recreated in Indigo and brings this repeat foliage pattern into life as it is then framed and edged with natural linen cording. The combination gives each of these pillows a casual ease about them that leads each from casual country to urban eclectic. Includes a lush down filled pillow insert and invisible zipper closure. Also available in a 20 size.