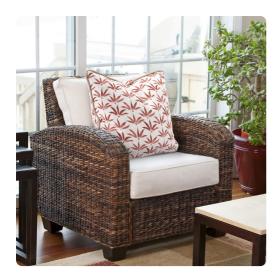

## Textiles MHE3-1256F – 24 x 24 Pillow Hemp Canyon - Down Insert <sub>Textiles</sub>

Once again we look to natural elements for inspiration. Foliage's and the patterns they can offer us is showcased in our woven printed Hemp pillow collection. A vibrant earthy reddish color of Canyon brings this repeat foliage pattern into life as it is then framed and edged with natural linen cording. The combination gives each of these pillows a casual ease about them that leads each from casual country to urban eclectic. Includes a lush down filled pillow insert and invisible zipper closure. Also available in a 20 size.

## Specifications

Height 24H Material 95% polyester 5% linen Width 24W Shape Square Weight 5 Finish Hand Finished

https://www.mdcwall.com/go/sku/MHE3-1256F