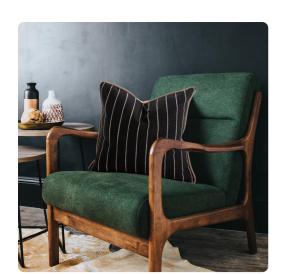

## MHE3-1257F – 24 x 24 Pillow Evie Onyx - Down Insert

#### **Textiles**

Casual elegance is embodied in the Charcoal Gray Evie Pillow. Perfectly suited for either a casual or formal setting. It is accented by a boucle pinstripe and a natural linen cording. A special feature of the Evie pillow collection is that the back of the pillow reverses to a soft natural linen. Includes a lush down filled pillow insert and invisible zipper closure. Also available in a 20 size.