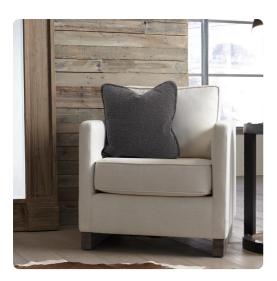

# Textiles MHE3-1264F – 24 in. x 24 in. Pillow Barbet Charcoal -Down Ins

#### Textiles

The highlight of the Barbet pillow collection is its casual soft knobby weave in natural earthy color tones such as the Charcoal gray. Designed with matching cording around the outer edge, these pillows are perfectly at home on a contemporary sofa or nestled in a casual lounge chair. The texture, depth, softness, and colors of each of these pillows will make them a staple in todays casual urban lifestyle settings. Includes a lush down filled pillow insert and invisible zipper closure. Also available in a 20 size, 20 Gusseted pillow and Pouf collection.