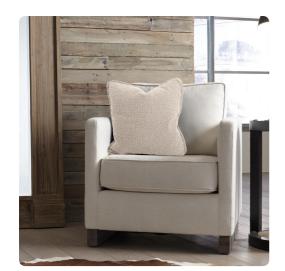

### **Textiles**

MHE3-1266F – 24 in. x 24 in. Pillow Barbet Natural -Down Inse

#### **Textiles**

The highlight of the Barbet pillow collection is its casual soft knobby weave in natural earthy color tones such as the Natural in cream. Designed with matching cording around the outer edge, these pillows are perfectly at home on a contemporary sofa or nestled in a casual lounge chair. The texture, depth, softness, and colors of each of these pillows will make them a staple in todays casual urban lifestyle settings. Includes a lush down filled pillow insert and invisible zipper closure. Also available in a 20 size, 20 Gusseted pillow and Pouf collection.