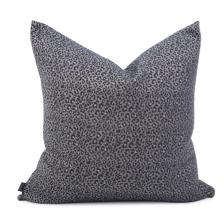

## Textiles MHE3-1283 – 24 x 24 Pillow Lynx Indigo - Poly Insert Textiles

A bold blend of nature's allure and modern style. This striking Lynx fabric seamlessly melds the grace of the Lynx with the captivating charm of leopard spots, resulting in a garment that demands attention and reflects your fearless individuality. Designed with precision, the Lynx Leopard Print Polyester fabric showcases a dynamic leopard print pattern in multiple colors.