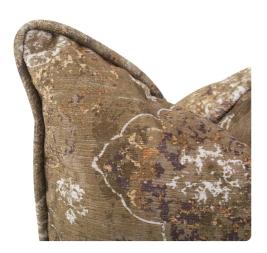

## Textiles MHE3-1292F – 24 x 24 Pillow Baroque Moss - Down Insert

## Textiles

The Baroque Pillows are a harmonious fusion of opulence and comfort. This luxurious accent piece seamlessly blends timeless design with modern comfort, making it a captivating addition to any living space or bedroom. The pillow's surface has a mesmerizing Baroque pattern that pays homage to the grandeur and intricacy of the Baroque era. Each piece is hand made in the USA with hidden zippers and down inserts.