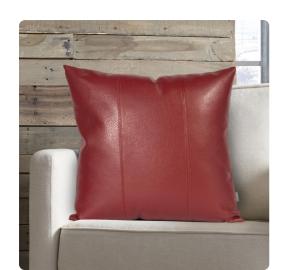

## Textiles

Change up color themes or add pop to a simple sofa or bedding display by piling up the pillows in a multitude of colors, textures and patterns. This Avanti Pillow features a rich apple red color, textured leather-like grain and a paneled design to give the look of true leather. Includes lush polyester pillow fill insert. Also available in a 20 and kidney size.