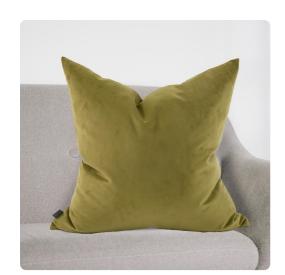

## Textiles MHE3-221 – 24 x 24 Bella Moss Pillow - Poly Insert Textiles

Change up color themes or add pop to a simple sofa or bedding display by piling up the pillows in a multitude of colors, textures and patterns. This Bella Pillow features a rich moss green fabric with a lush velvety hand. Includes a lush polyester pillow fill insert. Also available with a down insert. Also available in a 20 and kidney size.