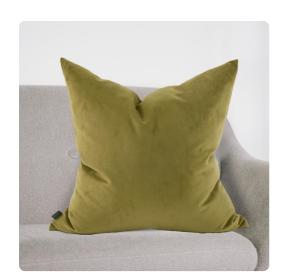

## Textiles MHE3-221F – 24 x 24 Bella Moss Pillow - Down Insert Textiles

Change up color themes or add pop to a simple sofa or bedding display by piling up the pillows in a multitude of colors, textures and patterns. This Bella Pillow features a rich moss green fabric with a lush velvety hand. Includes a lush down filled pillow insert. Also available with a polyester insert. Also available in a 20 and kidney size.