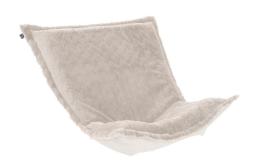

## Accent Furniture MHE300-1092P – Puff Chair Cushion Angora Natural (Cushion and Cov

## Accent Furniture

Extra Puff Cushions & Covers in Angora are a great way to get a fresh new look without the expense of buying a whole new chair! Puff Cushions fit Scroll & Rocker frames. The Puff Slipcover with the lush texture and high pile of our Angora faux fur make this the perfect addition to any home. Stock up with extra covers so you can change up the look of your decor without the expense of buying all new furniture! \*\*\*This item includes the fabric cover filled with the Puff foam. The metal frame is NOT included.