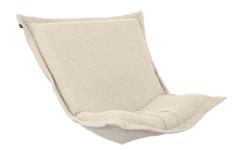

## Accent Furniture MHE300-1266P – Scroll Puff Chair Cover & Cushion, Barbet Natural/

## Accent Furniture

Introducing our Scroll Puff Cushion collection, where luxury and comfort seamlessly combine to elevate your seating experience. Each Puff Cushion is meticulously crafted using the finest foam materials, to ensure optimal relaxation. We prioritize convenience, which is why our Puff Cushions are designed to be easily removable, allowing for effortless cleaning and maintenance. No more worrying about spills or stains; simply remove the cushion and give it a quick spot clean for a fresh and inviting look. Now available in our Barbet fabric. This boucle soft fabric adds a touch of elegance and coziness to your Scroll Puff Cushion, enveloping you in a world of comfort. With a variety of colors to choose from, you can effortlessly find the perfect shade to complement your existing decor. Pair with a Scroll Chair or Rocker base then mix and match with our Scroll Puff Ottoman for maximum relaxation.