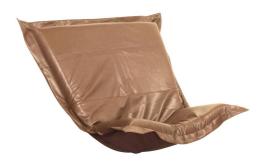

## Accent Furniture MHE300-191P – Puff Chair Cushion Avanti Bronze (Cushion and Cove

## Accent Furniture

Extra Puff Cushions & Covers in Avanti are a great way to get a fresh new look without the expense of buying a whole new chair! Puff Cushions fit Scroll & Rocker frames. Avanti features a paneled design with a luxurious leather look and feel, without the expense of real leather. Stock up with extra covers so you can change up the look of your decor without the expense of buying all new furniture! \*\*\*This item includes the fabric cover filled with the Puff foam. The metal frame is NOT included.