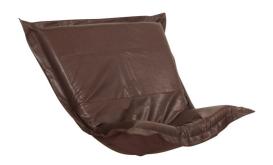

## Accent Furniture MHE300-192P – Puff Chair Cushion Avanti Pecan (Cushion and Cover

## Accent Furniture

Extra Puff Cushions & Covers in Avanti are a great way to get a fresh new look without the expense of buying a whole new chair! Puff Cushions fit Scroll & Rocker frames. Avanti features a paneled design with a luxurious leather look and feel, without the expense of real leather. Stock up with extra covers so you can change up the look of your decor without the expense of buying all new furniture! \*\*\*This item includes the fabric cover filled with the Puff foam. The metal frame is NOT included.