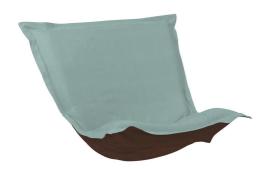

## Accent Furniture

Extra Puff Cushions & Covers in Sterling are a great way to get a fresh new look without the expense of buying a whole new chair! Puff Cushions fit Scroll & Rocker frames. This Sterling cover features a linen-like texture in a soothing blue color. Stock up with extra covers so you can change up the look of your decor without the expense of buying all new furniture! \*\*\*This item includes the fabric cover filled with the Puff foam. The metal frame is NOT included.