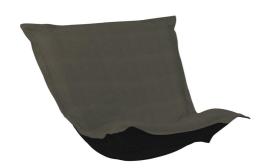

## Accent Furniture

Extra Puff Cushions & Covers in Sterling are a great way to get a fresh new look without the expense of buying a whole new chair! Puff Cushions fit Scroll & Rocker frames. This Sterling cover features a linen-like texture in a rich gray color. Stock up with extra covers so you can change up the look of your decor without the expense of buying all new furniture! \*\*\*This item includes the fabric cover filled with the Puff foam. The metal frame is NOT included.