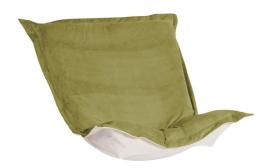

## Accent Furniture MHE300-221P – Puff Chair Cushion Bella Moss (Cushion and Cover O

## Accent Furniture

Extra Puff Cushions & Covers in Bella are a great way to get a fresh new look without the expense of buying a whole new chair! Puff Cushions fit Scroll & Rocker frames. The Puff Slipcover with the lush velvety texture and rich colors of Bella make this the perfect addition to any home. Stock up with extra covers so you can change up the look of your decor without the expense of buying all new furniture! \*\*\*This item includes the fabric cover filled with the Puff foam. The metal frame is NOT included.