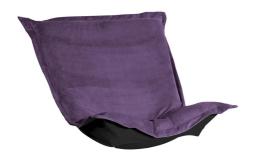

## Accent Furniture MHE300-223P – Puff Chair Cushion Bella Eggplant (Cushion and Cov

## Accent Furniture

Extra Puff Cushions & Covers in Bella are a great way to get a fresh new look without the expense of buying a whole new chair! Puff Cushions fit Scroll & Rocker frames. The Puff Slipcover with the lush velvety texture and rich colors of Bella make this the perfect addition to any home. Stock up with extra covers so you can change up the look of your decor without the expense of buying all new furniture! \*\*\*This item includes the fabric cover filled with the Puff foam. The metal frame is NOT included.