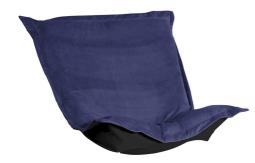

## Accent Furniture

Extra Puff Cushions & Covers in Bella are a great way to get a fresh new look without the expense of buying a whole new chair! Puff Cushions fit Scroll & Rocker frames. The Puff Slipcover with the lush velvety texture and rich colors of Bella make this the perfect addition to any home. Stock up with extra covers so you can change up the look of your decor without the expense of buying all new furniture! \*\*\*This item includes the fabric cover filled with the Puff foam. The metal frame is NOT included.

## Specifications

Height 49H Material 100% Polyester Width 40W Weight 12 Finish Hand Finished Package Dimensions 33 x 14 x 32

https://www.mdcwall.com/go/sku/MHE300-972P