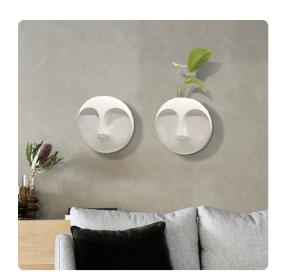

## Wall Art MHE34146 – Matte White Round Face Wall Sculpture

Wall Art

This ceramic vase is characterized by non descript contemporary face. It is then finished in a matte white glaze giving the piece a modern and mysterious look. Alone or in multiples, It is a perfect focal point for an entryway, bathroom, bedroom or any room in your home. Hardware is affixed to the back of the piece so it is ready to hang right out of the box! Vase can hold water.

## **Specifications**

Height 10H
Material Ceramic
Width 10W
Shape Round
Weight 2
Finish Matte
Package Dimensions 13 x 13 x 5

https://www.mdcwall.com/go/sku/MHE34146