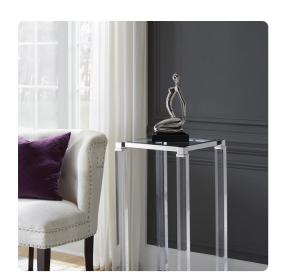

## Accessories

This elegant figure features an abstract Yogi in a graceful Ustrasana Variation Yoga pose. She is fashioned from ceramic and finished in an electroplated nickel so metallic it has a mirrored effect. She is set on a black platform. Pair with the Mermaid Posed Sculpture for a complete look. The bottom of the sculpture is padded so as not to damage your surfaces.

## **Specifications**

Height 14H
Material Ceramic
Width 7.5W
Shape Round
Weight 6
Finish Electroplated
Package Dimensions 17 x 7 x 11

https://www.mdcwall.com/go/sku/MHE34158