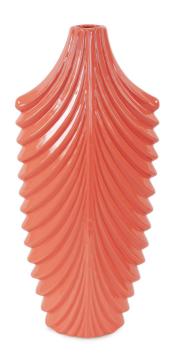

## Accessories MHE34254 – Coral Reef Vase, Tall

## Accessories

The creation of the Coral Reef ceramic vases and tray was inspired by vintage ceramics of the early 1920's. Each piece has a glamorous draping effect pattern, that was finished by hand in a glossy light coral so to highlight the deep texture. The Coral Reef Tall vase makes a strong statement on its own anchoring a display in your home or as a functional vessel filled with flowers.