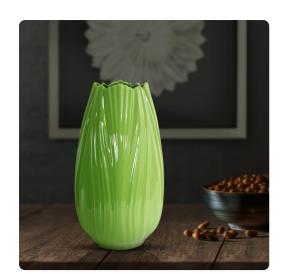

## Accessories MHE34263 – Field Green Tall Ceramic Vase

## Accessories

A stunning ode to the grace and elegance of nature's most iconic blooms. This exquisite vase is a botanical masterpiece, with its bright green coloring mirroring the vibrancy of tulip leaves. Its exceptional craftsmanship is evident in the detailing that captures every delicate vein and curve, creating an enchanting textural feast for the eyes. This vase adapts effortlessly to any space, from cozy corners to grand settings.

## **Specifications**

Height 15H Material Ceramic Width 8.1/2W Shape Abstract Weight 7 Finish Glossy Package Dimensions 17

https://www.mdcwall.com/go/sku/MHE34263