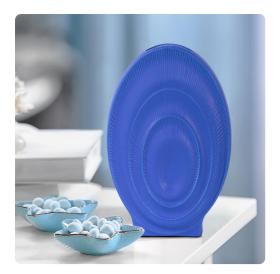

# Accessories MHE34265 – Radiant Blue Tall Ceramic Vase

### Accessories

Elevate your decor with a striking fusion of form and color that adds a vibrant touch to any space. This versatile vase allows you to customize your display according to your design vision. Its bold, bright blue hue radiates energy and vitality, making it a captivating centerpiece or accent piece. The ribbed detailing, thoughtfully carved into the surface, introduces texture and depth to the vase, creating an engaging visual and tactile experience.

#### Specifications

Height 15H Material Ceramic Width 9.1/2W Shape Oval Weight 4 Finish Glossy Package Dimensions 17

https://www.mdcwall.com/go/sku/MHE34265