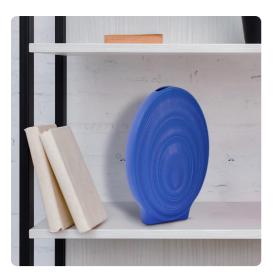

## Accessories MHE34266 – Radiant Blue Short Ceramic Vase

#### Accessories

Elevate your decor with a striking fusion of form and color that adds a vibrant touch to any space. This versatile vase allows you to customize your display according to your design vision. Its bold, bright blue hue radiates energy and vitality, making it a captivating centerpiece or accent piece. The ribbed detailing, thoughtfully carved into the surface, introduces texture and depth to the vase, creating an engaging visual and tactile experience.