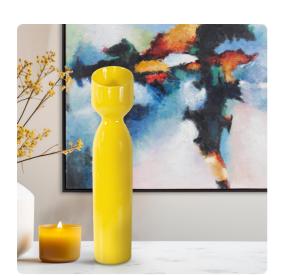

## Accessories

Introducing a striking and contemporary addition to your decor that radiates positivity and energy. This unique vase provides versatility for various spaces and design needs. Its bold hue of bright yellow instantly captures attention, injecting a cheerful spirit into any room. Its distinctive slanted top, adds a modern twist to its classic form. Whether showcasing a single bold bloom or serving as a standalone statement piece, this vase elevates your interior with its dynamic color and innovative design.

## **Specifications**

Height 18.3/8H Material Ceramic Width 3.5W Shape Abstract Weight 3 Finish Glossy Package Dimensions 20

https://www.mdcwall.com/go/sku/MHE34269