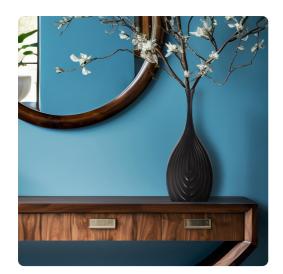

## Accessories

This vase caters to various design needs. Its unique ribbed and tapered design mimics the delicate layers of an onion, adding a touch of organic texture to its matte black finish. The contrast between the sleek, dark exterior and the intricate ribbing creates a mesmerizing visual and tactile experience, creating a unique addition to any room.

## **Specifications**

Height 18.1/2H Material Ceramic Width 7.7/8W Shape Abstract Weight 3 Finish Matte Package Dimensions 21

https://www.mdcwall.com/go/sku/MHE34276