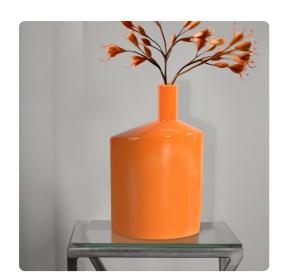

## Accessories MHE34279 – Orange Valencia Askewed Tall Bottle Vase

## Accessories

A stunning addition to your decor that radiates a sense of energy and elegance. This versatile vase offers flexibility for various design preferences and spaces. Its glossy orange finish captivates the eye and infuses any room with a burst of color and a touch of contemporary charm. Whether it stands as a striking standalone centerpiece or houses your favorite blooms, this bottle vase is a testament to the beauty of simplicity and the transformative power of color.

## **Specifications**

Height 12H Material Ceramic Width 7.1/4W Shape Abstract Weight 2 Finish Glossy Package Dimensions 14

https://www.mdcwall.com/go/sku/MHE34279