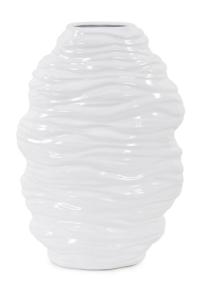

# Accessories MHE34982 – Ebb Vase in Glossy White, Tall

#### Accessories

The Ebb Vase, Tall - The constant flow of wave after wave coming into the shore was the inspiration for the Ebb collection. Each ceramic piece is beautifully hand painted an finished in a glossy white color. Standing alone or the complete collection is used together, these pieces can be the perfect resting place for a few fresh flowers or just as an interesting textural work of art.

#### Specifications

Height 14.5H Material Ceramic Width 10W Weight 2.05 Finish Glossy Package Dimensions 13x9x18

https://www.mdcwall.com/go/sku/MHE34982