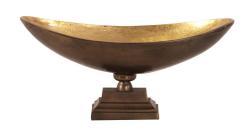

## Accessories MHE35017 – Oblong Bronze Footed Bowl with Gold Luster - Large

## Accessories

This elegant footed bowl features an elongated, oblong well set on a pedestal foot. The body is finished in a rich matte bronze. This is then contrasted by a metallic gold luster on the inside of the bowl. Alone or in multiples, this bowl is a perfect accent piece for console tables, book shelves, entryways or any room in your home. Group with the other sizes in the collection to complete your look. \*For decoration ONLY. Item is NOT food safe or suitable to hold water.