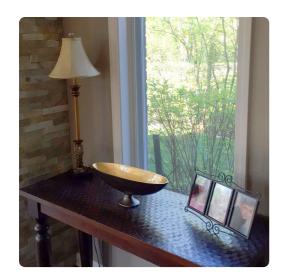

## Accessories MHE35019 – Oblong Bronze Footed Bowl with Gold Luster - Mediu

## Accessories

This elegant footed bowl features an elongated, oblong well set on a pedestal foot. The body is finished in a rich matte bronze. This is then contrasted by a metallic gold luster on the inside of the bowl. Alone or in multiples, this bowl is a perfect accent piece for console tables, book shelves, entryways or any room in your home. Group with the other sizes in the collection to complete your look. \*For decoration ONLY. Item is NOT food safe or suitable to hold water.