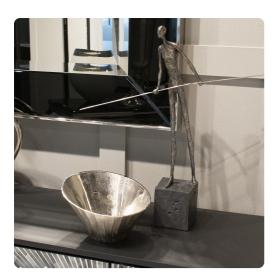

## Accessories MHE35042 – Silver Chiseled Metal Bowl

#### Accessories

This metal bowl features an asymmetrical shape. It is characterized by a chiseled texture etched into the metal on the outside of the bowl. It is then finished in a raw silver. The chiseled texture which captures the light creating an interesting striped effect. From Contemporary, to Art Deco; from Transitional to a Scandinavian look, plus everything in between this piece is sure to fit right into your decor. This bowl is a perfect accent piece for console tables, book shelves, entryways or any room in your home. Pair with the larger, graphite bowl for a complete look. \*For decoration ONLY. Item is NOT food safe or suitable to hold water.

#### Specifications

Height 6H Material Aluminum Width 9.3/4W Shape Round Weight 2 Finish Textured Package Dimensions 10 x 10 x 6

https://www.mdcwall.com/go/sku/MHE35042