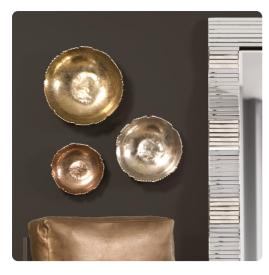

## Wall Art MHE35047 – Copper Broken Edge Bowl / Wall Art

## Wall Art

This unique bowl is fashioned from metal and features torn edges. It is finished with a bright metallic silver on the outside, while the inside of the bowl is finished in a bright metallic copper. Console tables, book shelves, desks or any other place that an accent is needed, are the perfect places for this decorative bowl. But that's not all! This piece comes with hardware so that you can hang it on the wall for a sculptural wall art piece! Pair with the other colors and sizes for a striking collection on your wall or table! \*For decoration ONLY. Item is NOT food safe or suitable to hold water.