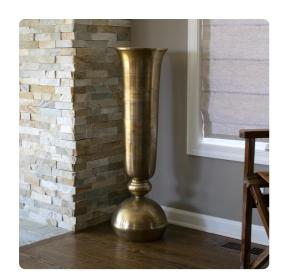

## Accessories MHE35064 – Gold Oversized Trumpet Vase

## Accessories

This metal vase is tall and oversized which makes it a perfect floor vase. The main body of the vase has a flared trumpet shape that sits on a ball base. The entire piece is then finished in a raw gold. Pair with the other sizes and colors to complete the look for your decor. Alone or in multiples this vase will look great in any room where you need a punch of eclectic style. This vase is KD for more compact shipping and required minimal assembly upon arrival. \*For decoration ONLY. Item is NOT food safe or suitable to hold water.