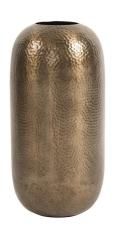

## Accessories

This metal vase is tall and oversized which makes it a perfect floor vase. The main body of the vase is cylindrical. The entire piece is then finished in a deep bronze and characterized by a fine, hammered texture. Pair with the larger, silver piece to complete the look for your decor. Alone or in multiples this vase will look great in any room where you need a punch of eclectic style. \*For decoration ONLY. Item is NOT food safe or suitable to hold water.

## **Specifications**

Height 26H
Material Aluminum
Width 12W
Shape Round
Weight 8
Finish Hammered
Package Dimensions 26 x 13 x 13

https://www.mdcwall.com/go/sku/MHE35084