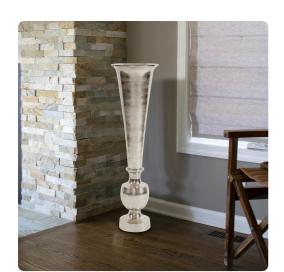

# Accessories MHE35099 – Oversized Flared Silver Aluminum Vase, Large

## Accessories

This metal vase is tall and oversized which makes it a perfect floor vase. The main body of the vase has a flared trumpet shape that sits on a footed base. The entire piece is then finished in a raw silver. Pair with the smaller, gold piece to complete the look for your decor. Alone or in multiples this vase will look great in any room where you need a punch of eclectic style. \*For decoration ONLY. Item is NOT food safe or suitable to hold water.